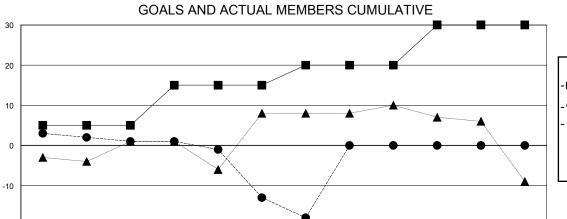

## MONTHLY MEMBERSHIP PROGRESS REPORT

District 132

GMT: LOCATION REPUBLIC OF NORTH MACEDONIA GMT CA

| GMT:                  | LOCATION REPUBLIC OF NORTH MACEDONIA GMT ( |           |               |                       |                         |                         |                                                    |  |
|-----------------------|--------------------------------------------|-----------|---------------|-----------------------|-------------------------|-------------------------|----------------------------------------------------|--|
| Clubs                 |                                            |           |               | Members               |                         |                         |                                                    |  |
| RESULTS FOR 2023-2024 |                                            |           |               | RESULTS FOR 2023-2024 |                         |                         |                                                    |  |
| QUARTER               | NEW CLUB GOAL                              | NEW CLUBS | DROPPED CLUBS | QUARTER ME            | MBER GROWTH NET<br>GOAL | MEMBER GROWTH<br>ACTUAL | DROPPED<br>MEMBERS ACTUAL<br>(including transfers) |  |
| JULY/AUG/SEPT         | 0                                          | 0         | 0             | JULY/AUG/SEPT         | 5                       | 15                      | 4                                                  |  |
| OCT/NOV/DEC           | 0                                          | 0         | 1             | OCT/NOV/DEC           | 10                      | 8                       | 22                                                 |  |
| JAN/FEB/MAR           | 1                                          | 0         | 0             | JAN/FEB/MAR           | 5                       | 5                       | 5                                                  |  |
| APR/MAY/JUNE          | 0                                          | 0         | 0             | APR/MAY/JUNE          | 10                      | 0                       | 0                                                  |  |

DEC

NOV

| <b>-</b> | MEMBER     | GROWTH   | NFT | GOAL |
|----------|------------|----------|-----|------|
| _        | MILINIDLIX | GINOWITT | INL | GOAL |

Results as of: 1/31/2024

- ● - MEMBER GROWTH ACTUAL

- ▲ - LAST YEAR MEMBERSHIP ACTUAL

| DROPPED CLUBS: 1          |    | 4 CLUBS OF 30 ADDED 1 OR MORE<br>NEW MEMBERS | GENDER DISTRIBUTION        |              |
|---------------------------|----|----------------------------------------------|----------------------------|--------------|
|                           |    | NEW MEMBER                                   | MALE                       | 258 (56.95%) |
|                           |    |                                              | FEMALE                     | 195 (43.05%) |
| DROPPED MEMBERS           |    |                                              |                            |              |
| DECEASED                  | 0  | CLICK HERE FOR CUMULATIVE                    | TOTAL FAMILY UNIT MEMBERS  |              |
| CLUB CANCELLED 5 OTHER 26 |    | MEMBERSHIP DATA                              | FAMILY MEMBERS PAYING HALF |              |
|                           |    |                                              |                            |              |
| TOTAL                     | 31 |                                              |                            |              |